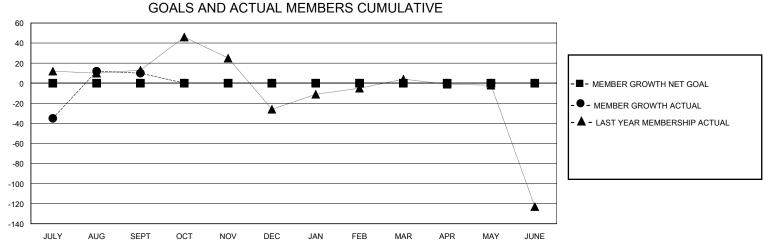

## MONTHLY MEMBERSHIP PROGRESS REPORT

District 351

Results as of: 9/30/2023

| GMT:                  |               | GMT CA    |               |                       |                         |                         |                                                    |  |
|-----------------------|---------------|-----------|---------------|-----------------------|-------------------------|-------------------------|----------------------------------------------------|--|
|                       | Club          | s         |               | Members               |                         |                         |                                                    |  |
| RESULTS FOR 2023-2024 |               |           |               | RESULTS FOR 2023-2024 |                         |                         |                                                    |  |
| QUARTER               | NEW CLUB GOAL | NEW CLUBS | DROPPED CLUBS | QUARTER MEI           | MBER GROWTH NET<br>GOAL | MEMBER GROWTH<br>ACTUAL | DROPPED<br>MEMBERS ACTUAL<br>(including transfers) |  |
| JULY/AUG/SEPT         | 0             | 2         | 0             | JULY/AUG/SEPT         | 0                       | 127                     | 87                                                 |  |
| OCT/NOV/DEC           | 0             | 0         | 0             | OCT/NOV/DEC           | 0                       | 0                       | 0                                                  |  |
| JAN/FEB/MAR           | 0             | 0         | 0             | JAN/FEB/MAR           | 0                       | 0                       | 0                                                  |  |
| APR/MAY/JUNE          | 0             | 0         | 0             | APR/MAY/JUNE          | 0                       | 0                       | 0                                                  |  |